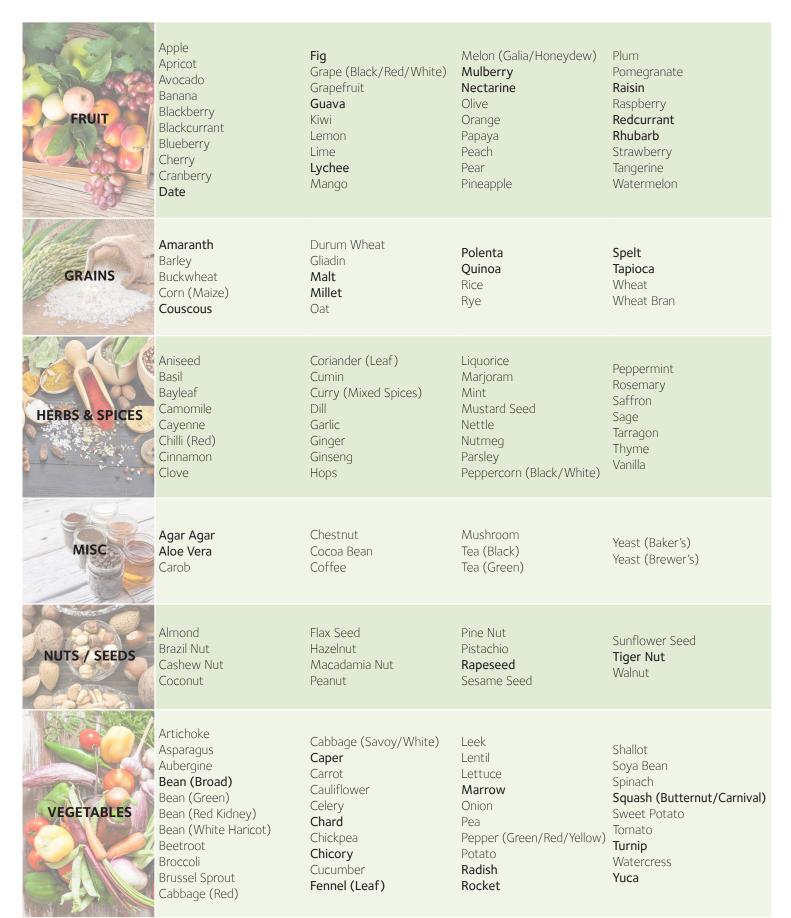

## FOODPRINT<sup>®</sup> 200+

| DAIRY & EGGS   | Alpha-Lactalbumin<br>Beta-Lactoglobulin<br>Casein                                                                                             | Egg White<br>Egg Yolk                                                                               | Milk (Buffalo)<br>Milk (Cow)                                                        | Milk (Goat)<br>Milk (Sheep)                                                                      |
|----------------|-----------------------------------------------------------------------------------------------------------------------------------------------|-----------------------------------------------------------------------------------------------------|-------------------------------------------------------------------------------------|--------------------------------------------------------------------------------------------------|
| FISH / SEAFOOD | Anchovy Bass Carp Caviar Clam Cockle Cod Crab Cuttlefish                                                                                      | Eel Haddock Hake Herring Lobster Mackerel Monkfish Mussel                                           | Octopus Oyster Perch Pike Plaice Salmon Sardine Scallop                             | Sea Bream (Gilthead) Shrimp/Prawn Sole Squid Swordfish Trout Tuna Turbot                         |
| FRUIT          | Apple Apricot Avocado Banana Blackberry Blackcurrant Blueberry Cherry Cranberry Date                                                          | Fig Grape (Black/Red/White) Grapefruit Guava Kiwi Lemon Lime Lychee Mango                           | Melon (Galia/Honeydew) Mulberry Nectarine Olive Orange Papaya Peach Pear Pineapple  | Plum Pomegranate Raisin Raspberry Redcurrant Rhubarb Strawberry Tangerine Watermelon             |
| GRAINS         | Amaranth Barley Buckwheat Corn (Maize) Couscous                                                                                               | Durum Wheat<br>Gliadin<br><b>Malt</b><br>Millet                                                     | Oat<br><b>Quinoa</b><br>Rice<br>Rye                                                 | Spelt<br>Tapioca<br>Wheat<br>Wheat Bran                                                          |
| HERBS & SPICES | Aniseed Basil Bayleaf Camomile Cayenne Chilli (Red) Cinnamon Clove                                                                            | Coriander (Leaf) Cumin Curry (Mixed Spices) Dill Garlic Ginger Ginseng Hops                         | Liquorice Marjoram Mint Mustard Seed Nettle Nutmeg Parsley Peppercorn (Black/White) | Peppermint Rosemary Saffron Sage Tarragon Thyme Vanilla                                          |
| MEAT           | Beef<br>Chicken<br>Duck<br><b>Horse</b>                                                                                                       | Lamb Ostrich Partridge Pork                                                                         | <b>Quail Rabbit</b> Turkey                                                          | Veal<br>Venison<br>Wild Boar                                                                     |
| MISC           | Agar Agar<br>Aloe Vera<br>Carob                                                                                                               | Chestnut<br>Cocoa Bean<br>Coffee                                                                    | Mushroom<br>Tea (Black)<br>Tea (Green)                                              | Yeast (Baker's)<br>Yeast (Brewer's)                                                              |
| NUTS / SEEDS   | Almond<br>Brazil Nut<br>Cashew Nut<br>Coconut                                                                                                 | Flax Seed<br>Hazelnut<br>Macadamia Nut<br>Peanut                                                    | Pine Nut Pistachio Rapeseed Sesame Seed                                             | Sunflower Seed<br>Tiger Nut<br>Walnut                                                            |
| VEGETABLES     | Artichoke Asparagus Aubergine Bean (Broad) Bean (Green) Bean (Red Kidney) Bean (White Haricot) Beetroot Broccoli Brussel Sprout Cabbage (Red) | Cabbage (Savoy/White) Caper Carrot Cauliflower Celery Chard Chickpea Chicory Cucumber Fennel (Leaf) | Leek Lentil Lettuce Marrow Onion Pea Pepper (Green/Red/Yellow) Potato Radish Rocket | Shallot Soya Bean Spinach Squash (Butternut/Carnival) Sweet Potato Tomato Turnip Watercress Yuca |