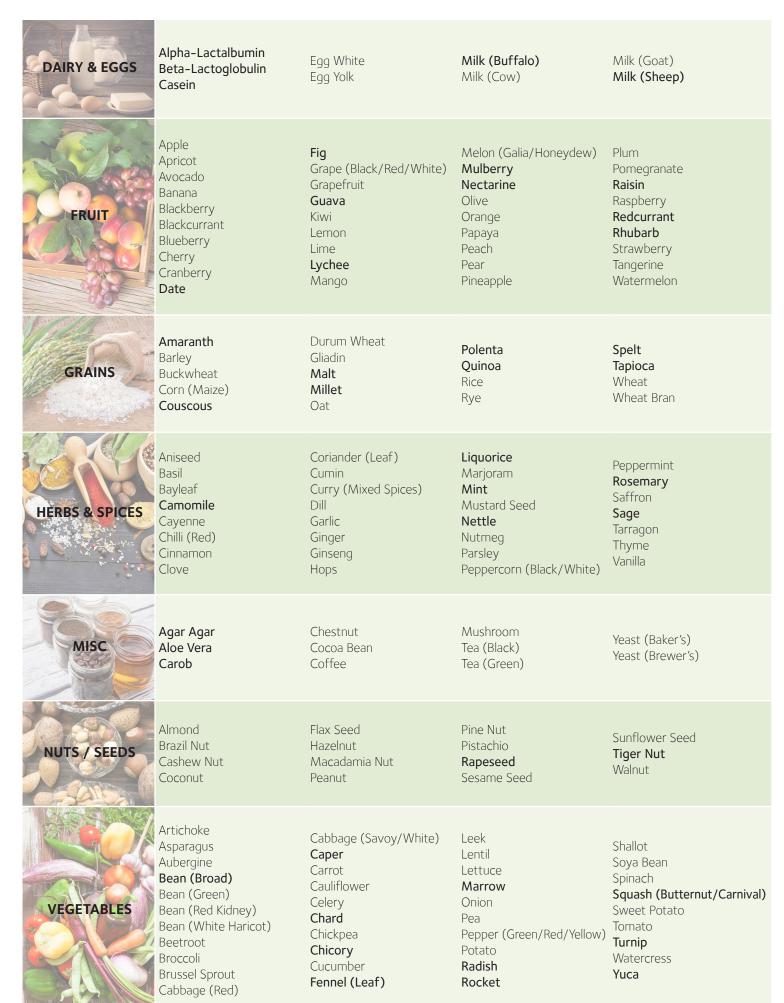

## FOODPRINT<sup>®</sup> 200+

| DAIRY & EGGS   | Alpha-Lactalbumin<br>Beta-Lactoglobulin<br>Casein                                                                                             | Egg White<br>Egg Yolk                                                                               | Milk (Buffalo)<br>Milk (Cow)                                                        | Milk (Goat)<br>Milk (Sheep)                                                                      |
|----------------|-----------------------------------------------------------------------------------------------------------------------------------------------|-----------------------------------------------------------------------------------------------------|-------------------------------------------------------------------------------------|--------------------------------------------------------------------------------------------------|
| FISH / SEAFOOD | Anchovy Bass Carp Caviar Clam Cockle Cod Crab Cuttlefish                                                                                      | Eel Haddock Hake Herring Lobster Mackerel Monkfish Mussel                                           | Octopus Oyster Perch Pike Plaice Salmon Sardine Scallop                             | Sea Bream (Gilthead) Shrimp/Prawn Sole Squid Swordfish Trout Tuna Turbot                         |
| FRUIT          | Apple Apricot Avocado Banana Blackberry Blackcurrant Blueberry Cherry Cranberry Date                                                          | Fig Grape (Black/Red/White) Grapefruit Guava Kiwi Lemon Lime Lychee Mango                           | Melon (Galia/Honeydew) Mulberry Nectarine Olive Orange Papaya Peach Pear Pineapple  | Plum Pomegranate Raisin Raspberry Redcurrant Rhubarb Strawberry Tangerine Watermelon             |
| GRAINS         | Amaranth Barley Buckwheat Corn (Maize) Couscous                                                                                               | Durum Wheat<br>Gliadin<br><b>Malt</b><br>Millet                                                     | Oat<br><b>Quinoa</b><br>Rice<br>Rye                                                 | Spelt<br>Tapioca<br>Wheat<br>Wheat Bran                                                          |
| HERBS & SPICES | Aniseed Basil Bayleaf Camomile Cayenne Chilli (Red) Cinnamon Clove                                                                            | Coriander (Leaf) Cumin Curry (Mixed Spices) Dill Garlic Ginger Ginseng Hops                         | Liquorice Marjoram Mint Mustard Seed Nettle Nutmeg Parsley Peppercorn (Black/White) | Peppermint Rosemary Saffron Sage Tarragon Thyme Vanilla                                          |
| MEAT           | Beef<br>Chicken<br>Duck<br><b>Horse</b>                                                                                                       | Lamb Ostrich Partridge Pork                                                                         | <b>Quail Rabbit</b> Turkey                                                          | Veal<br>Venison<br>Wild Boar                                                                     |
| MISC           | Agar Agar<br>Aloe Vera<br>Carob                                                                                                               | Chestnut<br>Cocoa Bean<br>Coffee                                                                    | Mushroom<br>Tea (Black)<br>Tea (Green)                                              | Yeast (Baker's)<br>Yeast (Brewer's)                                                              |
| NUTS / SEEDS   | Almond<br>Brazil Nut<br>Cashew Nut<br>Coconut                                                                                                 | Flax Seed<br>Hazelnut<br>Macadamia Nut<br>Peanut                                                    | Pine Nut Pistachio Rapeseed Sesame Seed                                             | Sunflower Seed<br>Tiger Nut<br>Walnut                                                            |
| VEGETABLES     | Artichoke Asparagus Aubergine Bean (Broad) Bean (Green) Bean (Red Kidney) Bean (White Haricot) Beetroot Broccoli Brussel Sprout Cabbage (Red) | Cabbage (Savoy/White) Caper Carrot Cauliflower Celery Chard Chickpea Chicory Cucumber Fennel (Leaf) | Leek Lentil Lettuce Marrow Onion Pea Pepper (Green/Red/Yellow) Potato Radish Rocket | Shallot Soya Bean Spinach Squash (Butternut/Carnival) Sweet Potato Tomato Turnip Watercress Yuca |